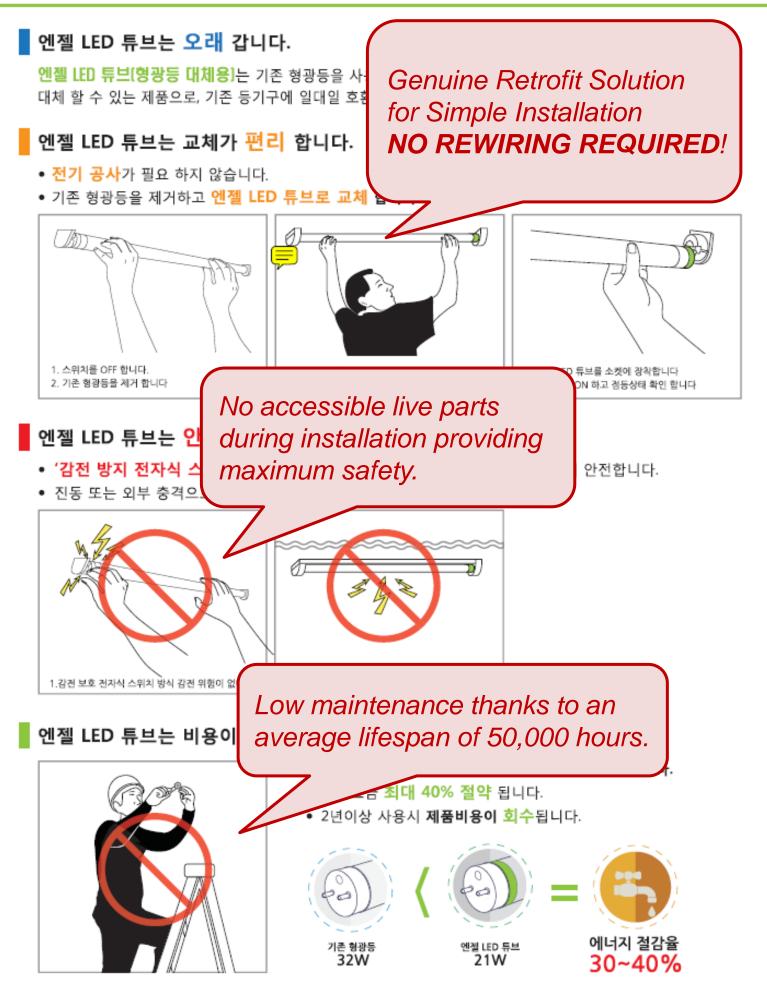

Angel LED tube is a true T8 fluorescent replacement solution that requires no wiring with other features including:

- Genuine retrofit solution for simple installation.
- Fits into an unmodified luminaire.
- Embedded with an electric shock protection circuitry.
- Instant On lighting full output with no warm up time.
- Energy savings of up to 50%.
- Low maintenance thanks to an average lifespan of 50,000 hours.
- Eco-friendly product, mercury free.